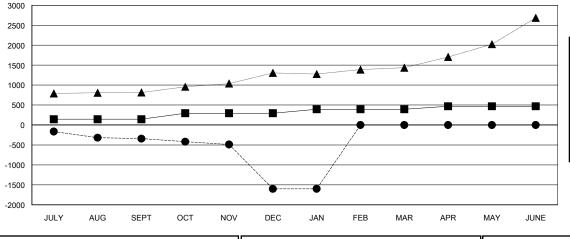

## GOALS AND ACTUAL MEMBERS CUMULATIVE

| DROPPED CLUBS: 28 |       |
|-------------------|-------|
| DROPPED MEMBERS   |       |
| DECEASED          | 7     |
| CLUB CANCELLED    | 1,056 |
| OTHER             | 821   |
| TOTAL             | 1,884 |