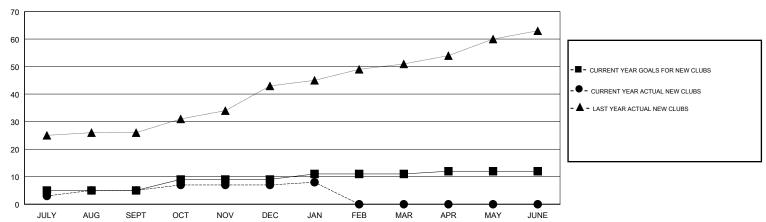

| 3             | JULY/AUG/SEPT         | 145                       | 172                     | 494                                                |
| OCT/NOV/DEC           | 4             | 2         | 24            | OCT/NOV/DEC           | 150                       | 106                     | 1,355                                              |
| JAN/FEB/MAR           | 2             | 1         | 1             | JAN/FEB/MAR           | 100                       | 38                      | 35                                                 |
| APR/MAY/JUNE          | 1             | 0         | 0             | APR/MAY/JUNE          | 75                        | 0                       | 0                                                  |

#### GOALS AND ACTUAL NEW CLUBS CUMULATIVE



## GOALS AND ACTUAL MEMBERS CUMULATIVE





| DROPPED CLUBS: 28 |       |
|-------------------|-------|
| DROPPED MEMBERS   |       |
| DECEASED          | 7     |
| CLUB CANCELLED    | 1,056 |
| OTHER             | 821   |
| TOTAL             | 1,884 |

| 45 CLUBS OF 171 ADDED 1 OR MORE |   |
|---------------------------------|---|
| NEW MEMBERS                     |   |
|                                 |   |
|                                 |   |
|                                 | ı |

FEMALE 1,079 (25.28%)
Women Percentage Fiscal Year Goal: 28%

TOTAL FAMILY UNIT MEMBERS

**GENDER DISTRIBUTION** 

MALE

CLICK HERE FOR CUMULATIVE
MEMBERSHIP DATA

FAMILY MEMBERS PAYING HALF 1,293 DUES

3,189 (74.72%)

2,218